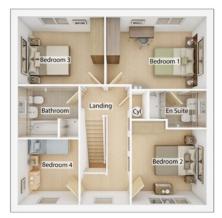

### The Maxwell

#### 4 BEDROOM HOME, TOTAL 1475sq ft / 137m<sup>2</sup>

#### FIRST FLOOR

| <b>Bedroom 1</b> <sup>(max)</sup><br>4.20m × 4.49m        | 13' 9" × 14' 9" |
|-----------------------------------------------------------|-----------------|
| <b>Bedroom 2</b> <sup>(max)</sup><br>3.39m × 3.39m        | 11' 1" × 11' 1" |
| <b>Bedroom 3</b><br>3.26m × 3.10m                         | 10' 8" × 10' 2" |
| <b>Bedroom 4</b> <sup>(max)</sup><br>3.09m × 3.77m        | 10' 2" × 12' 5" |
| Bathroom <sup>(over bath)</sup><br>2.20m × 3.10m          | 7' 3" × 10' 2"  |
| <b>En suite</b> <sup>(inc. shower)</sup><br>1.64m × 2.72m | 5' 5" × 8' 11"  |