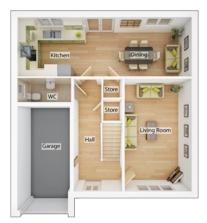

### **The Geddes**

#### 4 BEDROOM HOME, TOTAL 1348sq ft / 125.2m<sup>2</sup>

#### **GROUND FLOOR** Kitchen/Dining Area

8.27m × 2.80m 27' 2" × 9' 2"

| Living Room   |                 |
|---------------|-----------------|
| 3.16m × 5.34m | 10' 5" × 17' 6" |
| WC            |                 |
| 2.54m × 1.14m | 8′ 4″ × 3′ 9″   |