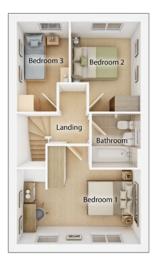

# The Blair

#### 3 BEDROOM HOME, TOTAL 915 sq ft / 85m<sup>2</sup>

#### **FIRST FLOOR**

| <b>Bedroom 1</b> <sup>(max)</sup><br>4.01m x 3.64m        | 13' 2" x 11' 11" |
|-----------------------------------------------------------|------------------|
| <b>Bedroom 2</b> <sup>(max)</sup><br>2.88m x 3.33m        | 9' 6" x 10' 11"  |
| <b>Bedroom 3</b><br>2.19m x 3.33m                         | 7′ 2″ x 10′ 11″  |
| Bathroom <sup>(over bath)</sup><br>1.81m x 2.00m          | 5' 11" x 6' 7"   |
| <b>En suite</b> <sup>(over shower)</sup><br>1.73m x 2.02m | 5' 8" x 6' 8"    |