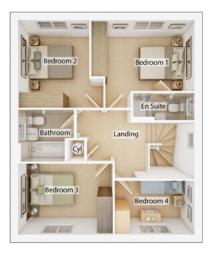

# The Drummond

#### 4 BEDROOM HOME, TOTAL 1205sq ft / 111.9m<sup>2</sup>

#### **FIRST FLOOR**

| <b>Bedroom 1</b><br>3.97m x 2.72m | 13' 0" x 8' 11" |
|-----------------------------------|-----------------|
| <b>Bedroom 2</b><br>2.74m x 3.36m | 9' 0" x 11' 0"  |
| <b>Bedroom 3</b><br>3.65m x 2.72m | 12' 0" x 8' 11" |
| <b>Bedroom 4</b><br>3.07m x 2.06m | 10′ 1″ x 6′ 9″  |
| 5.07117 2.00111                   | 10 1 20 9       |
| <b>Bathroom</b><br>2.15m x 2.02m  | 7′ 1″ x 6′ 7″   |