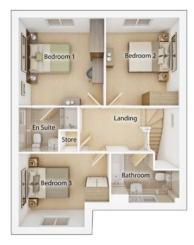

#### **FIRST FLOOR**

| <b>Bedroom 1</b> <sup>(max)</sup><br>4.01m x 3.64m        | 13' 2" x 11' 11" |
|-----------------------------------------------------------|------------------|
| <b>Bedroom 2</b> <sup>(max)</sup><br>2.88m x 3.33m        | 9' 6" x 10' 11"  |
| <b>Bedroom 3</b><br>2.19m x 3.33m                         | 7′ 2″ x 10′ 11″  |
| Bathroom <sup>(over bath)</sup><br>1.81m x 2.00m          | 5' 11" x 6' 7"   |
| <b>En suite</b> <sup>(over shower)</sup><br>1.73m x 2.02m | 5' 8" x 6' 8"    |