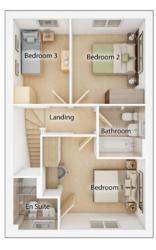

#### **FIRST FLOOR**

| <b>Bedroom 1</b> <sup>(max)</sup><br>4.01m x 3.64m        | 13' 2" x 11' 11" |
|-----------------------------------------------------------|------------------|
| <b>Bedroom 2</b> <sup>(max)</sup><br>2.88m x 3.33m        | 9' 6" x 10' 11"  |
| <b>Bedroom 3</b><br>2.19m x 3.33m                         | 7′ 2″ x 10′ 11″  |
| Bathroom <sup>(over bath)</sup><br>1.81m x 2.00m          | 5' 11" x 6' 7"   |
| <b>En suite</b> <sup>(over shower)</sup><br>1.73m x 2.02m | 5' 8" x 6' 8"    |