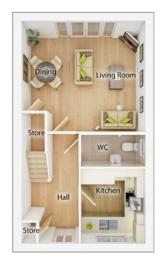

# The Blair

#### 3 BEDROOM HOME, TOTAL 915 sq ft / 85m<sup>2</sup>

#### **GROUND FLOOR**

| Kitchen/Dining Area | (max)          |
|---------------------|----------------|
| 5.10m x 2.77m       | 16' 9" x 9' 1" |

| Living Room   |                 |
|---------------|-----------------|
| 3.18m x 4.10m | 10′ 5″ x 13′ 5″ |
| WC            |                 |
| 2.22m x 1.17m | 7′ 3″ x 3′ 10″  |

#### **FIRST FLOOR**

| <b>Bedroom 1</b> <sup>(max)</sup><br>4.01m x 3.64m        | 13' 2" x 11' 11" |
|-----------------------------------------------------------|------------------|
| <b>Bedroom 2</b> <sup>(max)</sup><br>2.88m x 3.33m        | 9' 6" x 10' 11"  |
| <b>Bedroom 3</b><br>2.19m x 3.33m                         | 7′ 2″ x 10′ 11″  |
| Bathroom <sup>(over bath)</sup><br>1.81m x 2.00m          | 5' 11" x 6' 7"   |
| <b>En suite</b> <sup>(over shower)</sup><br>1.73m x 2.02m | 5' 8" x 6' 8"    |