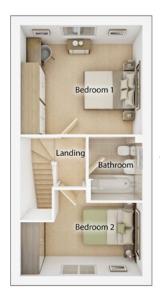

### **The Andrew**

2 BEDROOM HOME, TOTAL 727 sq ft / 66.5m<sup>2</sup>

#### FIRST FLOOR

| Bedroom 1                       |                 |
|---------------------------------|-----------------|
| 4.02m x 3.59m                   | 13' 2" x 11' 9" |
| Bedroom 2 <sup>(max)</sup>      |                 |
| 4.02m x 2.40m                   | 13′ 2″ x 7′ 11″ |
| Bathroom <sup>(over bath)</sup> |                 |
| 1.77m x 2.10m                   | 5′ 10″ x 6′ 11″ |