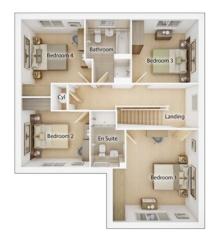

#### FIRST FLOOR

| <b>Bedroom 1</b> <sup>(max)</sup><br>4.20m × 4.49m        | 13' 9" × 14' 9" |
|-----------------------------------------------------------|-----------------|
| <b>Bedroom 2</b> <sup>(max)</sup><br>3.39m × 3.39m        | 11' 1" × 11' 1" |
| <b>Bedroom 3</b><br>3.26m × 3.10m                         | 10' 8" × 10' 2" |
| <b>Bedroom 4</b> <sup>(max)</sup><br>3.09m × 3.77m        | 10' 2" × 12' 5" |
| Bathroom <sup>(over bath)</sup><br>2.20m × 3.10m          | 7' 3" × 10' 2"  |
| <b>En suite</b> <sup>(inc. shower)</sup><br>1.64m × 2.72m | 5' 5" × 8' 11"  |