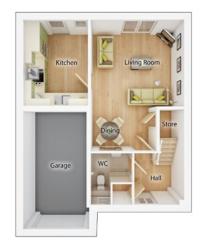

#### **GROUND FLOOR**

| Kitchen/Dining Area | (max)          |
|---------------------|----------------|
| 5.10m x 2.77m       | 16' 9" x 9' 1" |

| Living Room   |                 |
|---------------|-----------------|
| 3.18m x 4.10m | 10′ 5″ x 13′ 5″ |
| WC            |                 |
| 2.22m x 1.17m | 7′ 3″ x 3′ 10″  |