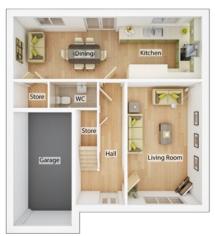

### The Maxwell

#### 4 BEDROOM HOME, TOTAL 1475sq ft / 137m<sup>2</sup>

#### GROUND FLOOR

Kitchen/Dining Area

| 8.69m x 3.07m                       | 28′ 6″ x 10′ 1″ |
|-------------------------------------|-----------------|
| <b>Living Room</b><br>4.20m x 4.44m | 13' 9" x 14' 7" |
| <b>WC</b><br>1.78m x 1.12m          | 5' 11" x 3' 7"  |
| <b>Utility</b><br>1.82m x 2.14m     | 6′ 0″ x 7′ 2″   |

CII 40141