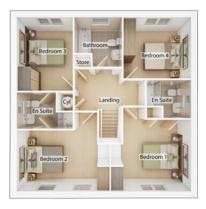

#### FIRST FLOOR

| <b>Bedroom 1</b> <sup>(max)</sup><br>3.78m × 3.89m          | 12' 5" × 13' 1" |
|-------------------------------------------------------------|-----------------|
| <b>Bedroom 2</b> <sup>(max)</sup><br>4.39m × 2.88m          | 14' 5" × 9' 6"  |
| <b>Bedroom 3</b><br>2.65m × 3.48m                           | 8' 8" × 11' 5"  |
| <b>Bedroom 4</b><br>3.19m × 2.89m                           | 10' 6" × 9' 6"  |
| <b>Bathroom</b> <sup>(max)</sup><br>2.25m × 2.34m           | 7′ 5″ × 7′ 8″   |
| En suite 1 <sup>(over shower)</sup><br>2.10m × 1.81m        | 6' 11 × 5' 11   |
| <b>En suite 2</b> <sup>(over shower)</sup><br>2.65m × 1.73m | 8′ 8″ × 5′ 8″   |