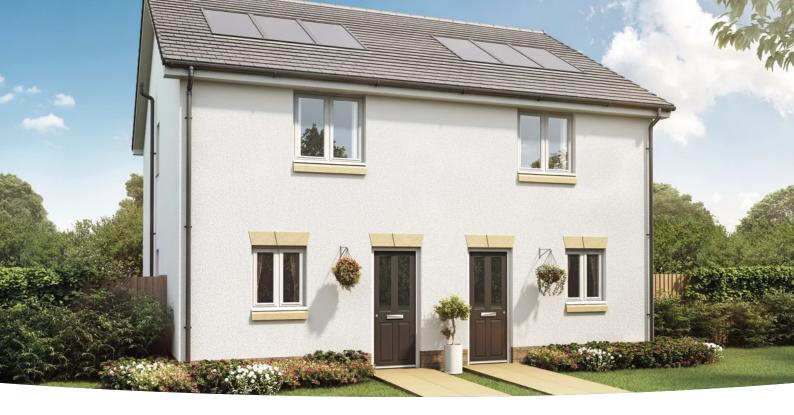

| $\checkmark$ |
| NHBC 10-year Warranty                                                     |              |
| NHBC 10 year Build Mark policy                                            | $\checkmark$ |
| Taylor Wimpey warranty for 2 years from date of Legal Completion          | ✓            |

✓ = Standard features \* = Options, upgrades and colour choices are available subject to stage of construction † = Where applicable

All of the specification listed is included in our houses as standard. For the specification included in our apartments, please see the separate apartment specification list. Standard specifications are correct at time of going to print, but are subject to change without notice. Please contact the Sales Executive for further information.





### **The Andrew**

2 BEDROOM HOME, TOTAL 727 sq ft / 66.5m<sup>2</sup>



#### **GROUND FLOOR**

Kitchen

2.06m × 3.30m 6' 9" × 10' 10"

#### Living Room/Dining Area

4.02m x 3.54m 13' 2" x 11' 8"

#### WC

1.80m x 1.22m

5′ 11″ x 4′ 0″



#### FIRST FLOOR

| Bedroom 1                       |                 |
|---------------------------------|-----------------|
| 4.02m x 3.59m                   | 13' 2" x 11' 9" |
| Bedroom 2 <sup>(max)</sup>      |                 |
| 4.02m x 2.40m                   | 13′ 2″ x 7′ 11″ |
| Bathroom <sup>(over bath)</sup> |                 |
| 1.77m x 2.10m                   | 5′ 10″ x 6′ 11″ |



### The Baxter

#### 3 BEDROOM HOME, TOTAL 818 sq ft / 76m<sup>2</sup>



#### GROUND FLOOR

| Kitchen | (max) |                |
|---------|-------|---------