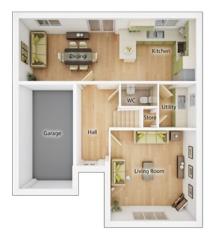

#### GROUND FLOOR

Kitchen/Dining Area

| 8.69m x 3.07m                       | 28′ 6″ x 10′ 1″ |
|-------------------------------------|-----------------|
| <b>Living Room</b><br>4.20m x 4.44m | 13' 9" x 14' 7" |
| <b>WC</b><br>1.78m x 1.12m          | 5' 11" x 3' 7"  |
| <b>Utility</b><br>1.82m x 2.14m     | 6′ 0″ x 7′ 2″   |