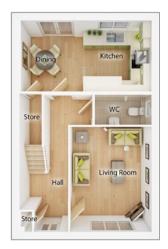

# The Blair

#### 3 BEDROOM HOME, TOTAL 915 sq ft / 85m<sup>2</sup>

#### **GROUND FLOOR**

| Kitchen/Dining Area | (max)          |
|---------------------|----------------|
| 5.10m x 2.77m       | 16' 9" x 9' 1" |

| Living Room   |                 |
|---------------|-----------------|
| 3.18m x 4.10m | 10′ 5″ x 13′ 5″ |
| WC            |                 |
| 2.22m x 1.17m | 7′ 3″ x 3′ 10″  |