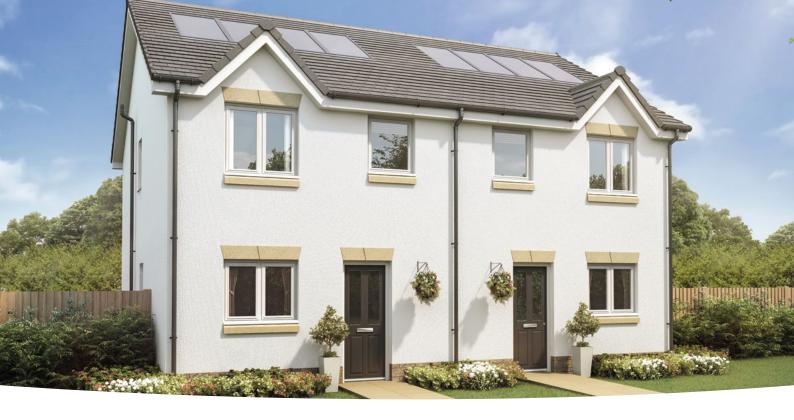

specifications are correct at time of going to print, but are subject to change without notice. Please contact the Sales Executive for further information.





### **The Andrew**

2 BEDROOM HOME, TOTAL 727 sq ft / 66.5m<sup>2</sup>



#### **GROUND FLOOR**

Kitchen

2.06m × 3.30m 6' 9" × 10' 10"

#### Living Room/Dining Area

4.02m x 3.54m 13' 2" x 11' 8"

#### WC

1.80m x 1.22m

5′ 11″ x 4′ 0″



#### FIRST FLOOR

| Bedroom 1                       |                 |
|---------------------------------|-----------------|
| 4.02m x 3.59m                   | 13' 2" x 11' 9" |
| Bedroom 2 <sup>(max)</sup>      |                 |
| 4.02m x 2.40m                   | 13′ 2″ x 7′ 11″ |
| Bathroom <sup>(over bath)</sup> |                 |
| 1.77m x 2.10m                   | 5′ 10″ x 6′ 11″ |



### The Baxter

#### 3 BEDROOM HOME, TOTAL 818 sq ft / 76m<sup>2</sup>



#### GROUND FLOOR

| Kitchen | (max) |                |
|---------|-------|----------------|
| 2.39m x | 2.77m | 7′ 10″ x 9′ 1″ |

| Living | Room/   | Dining | Are | a ( | ma | x)  |    |
|--------|---------|--------|-----|-----|----|-----|----|
| 4.58m  | x 4.10m | ı      | 15′ | 0″  | Х  | 13′ | 5″ |

**WC** 2.39m x 1.17m

7′ 10″ x 3′ 10″



#### FIRST FLOOR

| <b>Bedroom 1</b> <sup>(max)</sup><br>4.58m x 3.64m | 15' 0" x 11' 11" |
|----------------------------------------------------|------------------|
| <b>Bedroom 2</b> <sup>(max)</sup><br>2.59m x 3.33m | 8' 6" x 10' 11"  |
| <b>Bedroom 3</b> <sup>(max)</sup><br>1.92m x 3.33m | 6' 4" x 10' 11"  |
| Bathroom <sup>(over bath)</sup><br>1.81m x 2.00m   | 5' 11" x