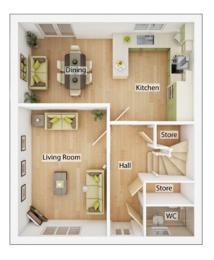

# The Drummond

#### 4 BEDROOM HOME, TOTAL 1205sq ft / 111.9m<sup>2</sup>

#### GROUND FLOOR

| <b>Kitchen</b><br>3.07m x 3.80m     | 10' 1" x 12' 6" |
|-------------------------------------|-----------------|
| <b>Living Room</b><br>3.44m x 4.99m | 11' 3" x 16' 4" |
| Dining Room<br>3.72m x 3.11m        | 12' 2" x 10' 3" |
| <b>WC</b><br>1.86m x 1.16m          | 6' 1" x 3' 10"  |